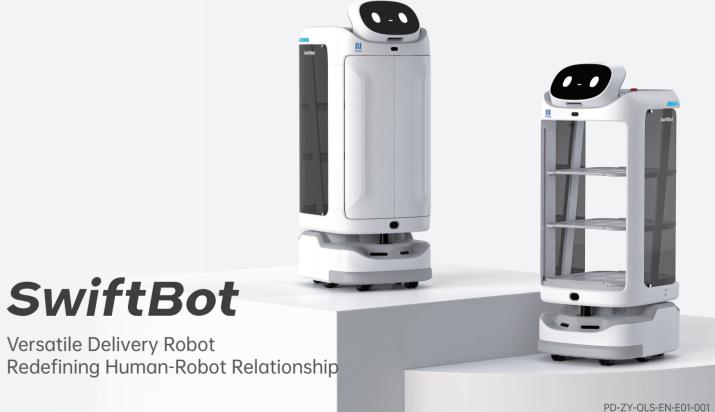

SHENZHEN PUDU TECHNOLOGY CO., LTD.

**SwiftBot** 

Versatile Delivery Robot

Innovative Projection

## 5S Delivery Expert

Reduce 50% human-robot road congestion and increase 30% machine running speed in restaurant environment

Enhance 20% delivery stability powered by hybrid technology, combining Auto-level adaptive variable suspension and stabilization

Safe
Human detection technology of securing safety for special group such as elders and children

Multimodal interaction provides more intelligent and better experience for customers

Being courteous and friendly, SwiftBot redefines the relationship between human and robots