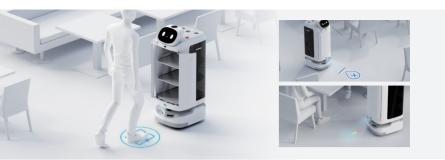

# Initiative Make-way for Pedestrian

Lateral make-way for facing pedestrian Lateral make-way for parallel pedestrian Backward make-way for facing pedestrian

# Omnidirectional Perception Capability

Extensive sensing ability both front and back Omnidirectional obstacles avoidance Special group detection algorithm Autonomous give-way to pedestrian Innovative stabilization technology

# Innovative Projection Interaction

One step door control Realtime path projection Machine status indicators Pattern interaction in special modes