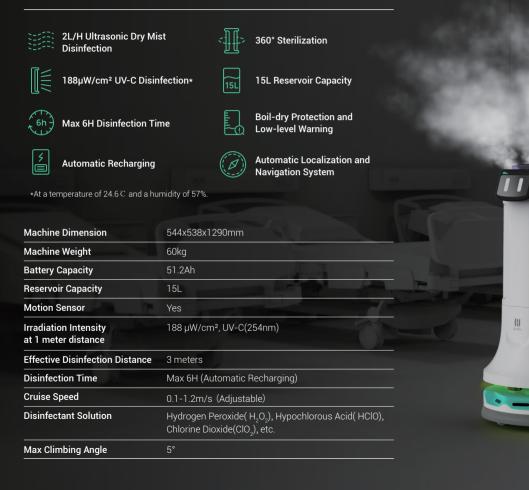

#### Max 6 Hour Disinfection Time

The total battery capacity can support the disinfection of 12-15 rooms (20 m²/room).

#### Automatic Recharging

Puductor 2 is equipped with a docking station. To make sure that the robot is fully charged and ready for the next task, time saving as it requires no involvement from your staff.

#### Strong Illuminance

360° sterilization 99.99% disinfection rate 4×188µW/cm² ozone-free UV-C lamps

#### Powerful Spray

Thorough disinfection Max automation rate: 2L/H 15L solution capacity: Customers do not need to repleni the disinfectant solution frequently

#### Multi-Safety Protection

Boil-dry protection Low-level warning