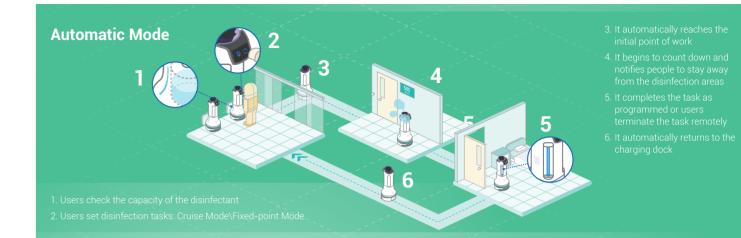

oom).

#### Automatic Recharging

Puductor 2 is equipped with a docking station. To make sure that the robot is fully charged and ready for the next task, time saving as it requires no involvement from your staff.



#### Laser SLAM Self-Driving Solution





#### **UV-C Disinfection**

#### Strong Illuminance

360° sterilization 99.99% disinfection rate 4×188µW/cm² ozone-free UV-C lamps

#### Intelligent Protection

Enclosed cabin with motorized interlocking mechanism, providing protection to the lamp while not operating

#### Ultrasonic Dry Mist Disinfection

#### Powerful Spray

Thorough disinfection Max automation rate: 2L/H 15L solution capacity: Customers do not need to repleni the disinfectant solution frequently

#### Multi-Safety Protection

Boil-dry protection Low-level warning