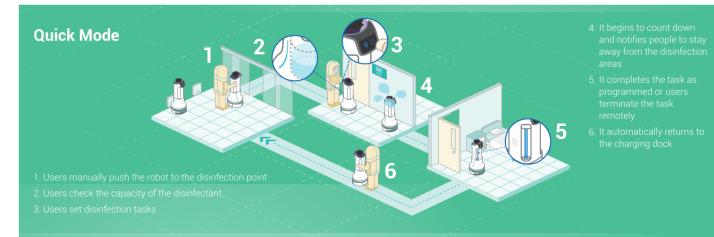

m).

#### Automatic Recharging

Puductor 2 is equipped with a docking station. To make sure that the robot is fully charged and ready for the next task, time saving as it requires no involvement from your staff.



#### Laser SLAM Self-Driving Solution





#### **UV-C Disinfection**

#### Strong Illuminance

360° sterilization 99.99% disinfection rate 4×188µW/cm² ozone-free UV-C lamps

#### Intelligent Protection

Enclosed cabin with motorized interlocking mechanism, providing protection to the lamp while not operating

#### Ultrasonic Dry Mist Disinfection

#### Powerful Spray

Thorough disinfection Max automation rate: 2L/H 15L solution capacity: Customers do not need to repleni the disinfectant solution frequently

#### Multi-Safety Protection

Boil-dry protection Low-level warning