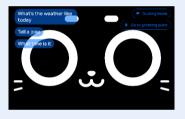

# BellaBot **Quick Start Guide**



#### Power on

Long-press for 3s at the Starting point (note orientation) or under Marker to turn on.



### Charging

Please charge the robot or replace the battery promptly if the power level is below 10%.



\_\_\_\_

# **Delivery**

Choose table number and click Start to deliver.



#### Cruise Mode

Please select the route to cruise.



#### **Direct delivery**

One arrival point and one-way delivery.



# Guiding

Al interactions, guiding, or go to greeting point.



#### **Birthday**

To deliver cakes and gifts with the Birthday Song.



## Special mode

For special scenes like wedding proposal, deliver with special music and words.



#### **Pause**

Click screen or press the function-button to pause.



#### Setting

To change language, map, speed and volume



- 1. Emergency stop: Press the red button on the top to stop the robot immediately and restore by rotation and ejection.
- 2. Do not to deliver liquid dishes, such as soup or hot pot, which may spill on the trays and cause other accidents.
- 3. Do not block the robot while it is moving, so as to avoid safety accidents.
- 4. Do not obscure the radar, RGBD or marker camera with any foreign objects.
- 5. Please designate a person responsible for charging the robot strictly regulating the charg