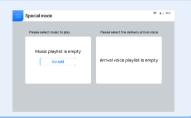

## Special mode

For special scenes like wedding proposal, deliver with special music and words.