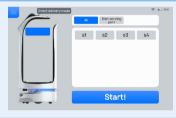

# BellaBot **Quick Start Guide**



#### Power on

Long-press for 3s at the Starting point (note orientation) or under Marker to turn on.



### Charging

Please charge the robot or replace the battery promptly if the power level is below 10%.



\_\_\_\_

# **Delivery**

Choose table number and click Start to deliver.



#### Cruise Mode

Please select the route to cruise.



#### **Direct delivery**

One arrival point and one-way delivery.



# Guiding

Al interactions, guiding, or go to greeting point.



#### **Birthday**

To deliver cakes and gifts with the Birthday Song.



## Special mode

For special scenes like wedding proposal, deliver with special music and words.



#### **Pause**

Click screen or press the function-button to pause.



#### Setting

To change language, map, speed and volume



- 1. Emergency stop: Press the red button on the top to stop the robot immediately and restore by rotation and ejection.
- 2. Do not to deliver liquid dishes, such as soup or hot pot, which may spill on the trays and cause other accidents.
- 3. Do not block the robot while it is moving, so as to avoid safety accidents.
- 4. Do not obscure the radar, RGBD or marker camera with any foreign objects.
- 5. Please designate a person