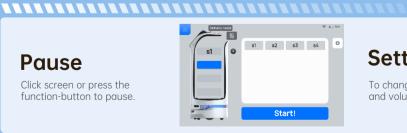

# BellaBot **Quick Start Guide**



#### Power on

Long-press for 3s at the Starting point (note orientation) or under Marker to turn on.



### Charging

Please charge the robot or replace the battery promptly if the power level is below 10%.



\_\_\_\_

# **Delivery**

Choose table number and click Start to deliver.



#### Cruise Mode

Please select the route to cruise.



#### **Direct delivery**

One arrival point and one-way delivery.



# Guiding

Al interactions, guiding, or go to greeting point.



#### **Birthday**

To deliver cakes and gifts with the Birthday Song.



## Special mode

For special scenes like wedding proposal, deliver with special music and words.



#### **Pause**

Click screen or press the function-button to pause.



#### Setting

To change language, map, speed and volume



- 1. Emergency stop: Press the red button on the top to stop the robot immediately and restore by rotation and ejection.
- 2. Do not to deliver liquid dishes, such as soup or hot pot, which may spill on the trays and cause other accidents.
- 3. Do not block the robot while it is moving, so as to avoid safety accidents.
- 4. Do not obscure the radar, RGBD or marker camera with any foreign objects.
- 5. Please designate a person responsible for charging the robot strictly regulating the charging operation.
- 6. Please keep the robot dry and at room temperature for storage and charging. Do Not charge at>40°C and avoid water.