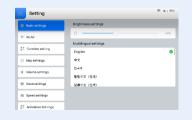

#### Setting

To change language, map, speed and volume

- 1. Emergency stop: Press the red button on the top to stop the robot immediately and restore by rotation and ejection.
- 2. Do not to deliver liquid dishes, such as soup or hot pot, which may spill on the trays and cause other accidents.
- 3. Do not block the robot while it is moving, so as to avoid safety accidents.
- 4. Do not obscure the radar, RGBD or marker camera with any foreign objects.
- 5. Please designate a person responsible for charging the robot strictly regulating the charging operation.
- 6. Please keep the robot dry and at room temperature for storage and charging. Do Not charge at>40°C and avoid water.