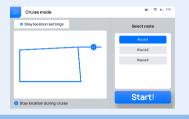

# BellaBot **Quick Start Guide**



#### Power on

Long-press for 3s at the Starting point (note orientation) or under Marker to turn on.



### Charging

Please charge the robot or replace the battery promptly if the power level is below 10%.



\_\_\_\_

# **Delivery**

Choose table number and click Start to deliver.



#### Cruise Mode

Please select the route to cruise.



#### **Direct delivery**

One arrival point and one-way delivery.



# Guiding

Al interactions, guiding, or go to greeting point.



#### **Birthday**

To deliver cakes and gifts with the Birthday Song.



## Special mode

For special scenes like wedding proposal, deliver with special music and words.



#### **Pause**

Click screen or press the function-button to pause.



#### Setting

To change language, map, speed and volume



- 1. Emergency stop: Press the red button on the top to stop the robot immediately and restore by rotation and ejection.
- 2. Do not to deliver liquid dishes, such as soup or hot pot, which may spill on the trays and cause other accidents.
- 3. Do not block the robot while it is moving, so as to avoid safety accidents.
- 4. Do not obscure the radar, RGBD or m