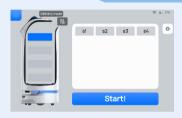

# BellaBot **Quick Start Guide**



#### Power on

Long-press for 3s at the Starting point (note orientation) or under Marker to turn on.



### Charging

Please charge the robot or replace the battery promptly if the power level is below 10%.



\_\_\_\_

# **Delivery**

Choose table number and click Start to deliver.



#### Cruise Mode

Please select the route to cruise.



#### **Direct delivery**

One arrival point and one-way delivery.



# Guiding

Al interactions, guiding, or go to greeting point.



#### **Birthday**

To deliver cakes and gifts with the Birthday Song.



## Special mode

For special scenes like wedding proposal, deliver with special music and words.



#### **Pause**

Click screen or press the function-button to pause.



#### Setting

To change language, map, speed and volume



- 1. Emergency stop: Press the red button on the top to stop the robot immediately and restore by rotation and ejection.
- 2. Do not to deliver liquid dishes, such as soup or hot pot, which may spill on the trays and cause other accidents.
- 3. Do not block the robot while it is moving, so as to avoid sa